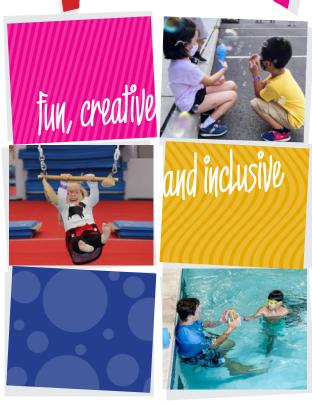

# We will make your childs birthday, ove to remember

Does your child have a birthday coming up? Looking for a creative, energetic environment at a facility with a great reputation for parties? Then check out Inclusion Sports Performance Training! Our goal is to create a fun, creative and inclusive party atmosphere filled with games, obstacle courses, music and more for any special occasion. Your child will enjoy, the trapeze swing with a foam pit, trampolines along with the choice of a structured activity such as gymnastics obstacle courses, soccer or flag football and cool parachute games! You get private use of our gym and private use of our spacious party room where we set up, host, and clean up. The birthday child even gets a special gift! We also offer pool parties. Ask for details!

Our gymnastics and sports parties are designed to provide guests with one hour of fun activities with friends and family, and thirty minutes for cake/cupcakes in one of our private party rooms. Your child will engage in fun, creative, inclusive activities. Parties are customized to the needs of our guests. In addition to gymnastics and sports parties, we also offer pool parties. Ask for details.