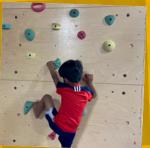

# We will make your childs birthday, ove to remember

Does your child have a birthday coming up? Looking for a creative, energetic environment at a facility with a great reputation for parties? Then check out Inclusion Sports Performance Training! Our goal is to create a fun, creative and inclusive party atmosphere filled with games, obstacle courses, music and more for any special occasion. Your child will enjoy, the trapeze swing with a foam pit, trampolines along with the choice of a structured activity such as gymnastics obstacle courses, soccer or flag football and cool parachute games! You get private use of our gym and private use of our spacious party room where we set up, host, and clean up. The birthday child even gets a special gift! We also offer pool parties. Ask for details!

Our gymnastics and sports parties are designed to provide guests with one hour of fun activities with friends and family, and thirty minutes for cake/cupcakes in one of our private party rooms. Your child will engage in fun, creative, inclusive activities. Parties are customized to the needs of our guests. In addition to gymnastics and sports parties, we also offer pool parties. Ask for details.